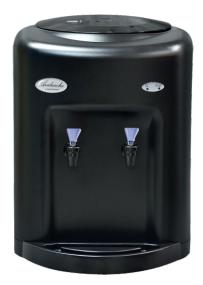

## **AVALANCHE** POU Water Cooler

The Avalanche Point-of-Use water dispenser is available in Hot & Cold models. Designed to fit conveniently on a kitchen or office countertop, the Avalanche proves that size doesn't matter. The compressor in this compact design provides exceptional cooling and runs very quietly. LED lights to indicate when the hot and/or cold water are at optimum temperatures.

## Avalanche: Cold & Cold

Carrying handle

LED display

ITEM