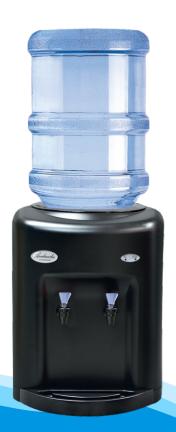

## **AVALANCHE**Bottled Water Cooler

The small footprint Avalanche water cooler is designed to fit conveniently on a kitchen or office countertop. The compressor in this compact design provides exceptional cooling rates and runs very quietly. This Avalanche is available as Cold and Cold, or Hot and Cold, and has handy LED lights indicating when water reaches temperature. Also available as a Point-of-Use (Plumbed In) unit.